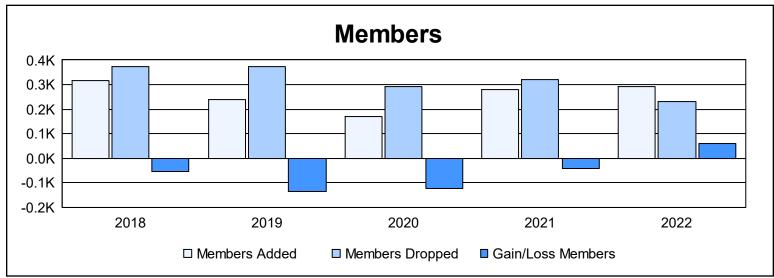

District 1 A As of June 2022 Cumulative

| Year      | New<br>Clubs | Dropped<br>Clubs | Gain/<br>Loss<br>Clubs | New<br>Members | Charter<br>Members | Reinstate<br>Members | Transfer<br>Members | Total<br>Member<br>Added | Total<br>Members<br>Dropped | Gain/<br>Loss<br>Members |
|-----------|--------------|------------------|------------------------|----------------|--------------------|----------------------|---------------------|--------------------------|-----------------------------|--------------------------|
| 2017-2018 | 3            | 2                | 1                      | 210            | 80                 | 12                   | 16                  | 318                      | 373                         | -55                      |
| 2018-2019 | 1            | 5                | -4                     | 166            | 33                 | 32                   | 7                   | 238                      | 372                         | -134                     |
| 2019-2020 | 0            | 2                | -2                     | 159            | 3                  | 7                    | 0                   | 169                      | 292                         | -123                     |
| 2020-2021 | 3            | 2                | 1                      | 146            | 108                | 20                   | 7                   | 281                      | 321                         | -40                      |
| 2021-2022 | 2            | 2                | 0                      | 222            | 38                 | 29                   | 1                   | 290                      | 229                         | 61                       |
| Average   | 2            | 3                | -1                     | 181            | 52                 | 20                   | 6                   | 259                      | 317                         | -58                      |