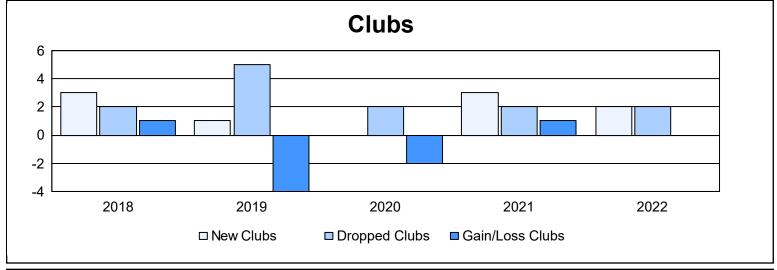

District 1 A As of June 2022 Cumulative

| Year      | New<br>Clubs | Dropped<br>Clubs | Gain/<br>Loss<br>Clubs | New<br>Members | Charter<br>Members | Reinstate<br>Members | Transfer<br>Members | Total<br>Member<br>Added | Total<br>Members<br>Dropped | Gain/<br>Loss<br>Members |
|-----------|--------------|------------------|------------------------|----------------|--------------------|----------------------|---------------------|--------------------------|-----------------------------|--------------------------|
| 2017-2018 | 3            | 2                | 1                      | 210            | 80                 | 12                   | 16                  | 318                      | 373                         | -55                      |
| 2018-2019 | 1            | 5                | -4                     | 166            | 33                 | 32                   | 7                   | 238                      | 372                         | -134                     |
| 2019-2020 | 0            | 2                | -2                     | 159            | 3                  | 7                    | 0                   | 169                      | 292                         | -123                     |
| 2020-2021 | 3            | 2                | 1                      | 146            | 108                | 20                   | 7                   | 281                      | 321                         | -40                      |
| 2021-2022 | 2            | 2                | 0                      | 222            | 38                 | 29                   | 1                   | 290                      | 229                         | 61                       |
| Average   | 2            | 3                | -1                     | 181            | 52                 | 20                   | 6                   | 259                      | 317                         | -58                      |